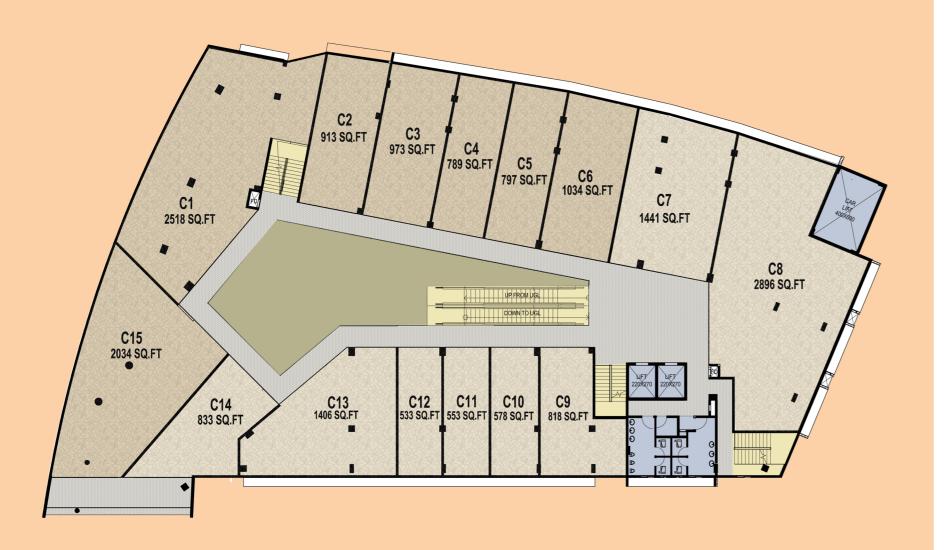

ers owes its origin to such constructive traits of the plant Lichen. The group's concept of infrastructure development corresponds to that of the Manna, which is the symbol of happiness and heaven and Lichen which offers equal benefits for everyone involved. With infrastructure ideas that are a favourite among all their customers, Lichen Builders have always strived to keep up to the name they have chosen.

As the manna, be sure to hold on to what Lichen Builders have to offer with all its benefits. Lichen Builders has been proving their quality of work and gaining the trust and satisfaction of its investors for the last 25 years reiterating the significance of the brand name.

KELOTH SQUARE

Lichen Builders invites you to be part of this heavenly feast.



### UPPER GROUND FLOOR

•

٠





FIRST FLOOR









## OPENING SHORTLY



K Mall, Thripunithura The Vision



City Mall, Thalassery. The Vision

VISION

## ONGOING



N Square, Thripunithura, The Vision



Anand Square, Malappuram The Vision







## COMPLETED PROJECTS

V. E. Arcade, Cochin. Actual Project



Daliya Plaza, Koilandy. Actual Project

Painuthura Towers, Cochin. Actual Project



Tee Cee Commerce Gate, Thodupuzha. Actual Project



Joseph Arcade, Pala. Actual Project



Yamuna Arcade, Calicut. Actual Project



Mangalam North End, Thodupuzha. Actual Project



Rahamania Arcade, Chavakkad. The Vision

Daliya Square, Vadakara. Actual Project



Daliya Arcade, Thalassery. Actual Project



KNA Plaza, Kundannur, Cochin. Actual Project



Saaff Arcade, Koilandy. Actual Project