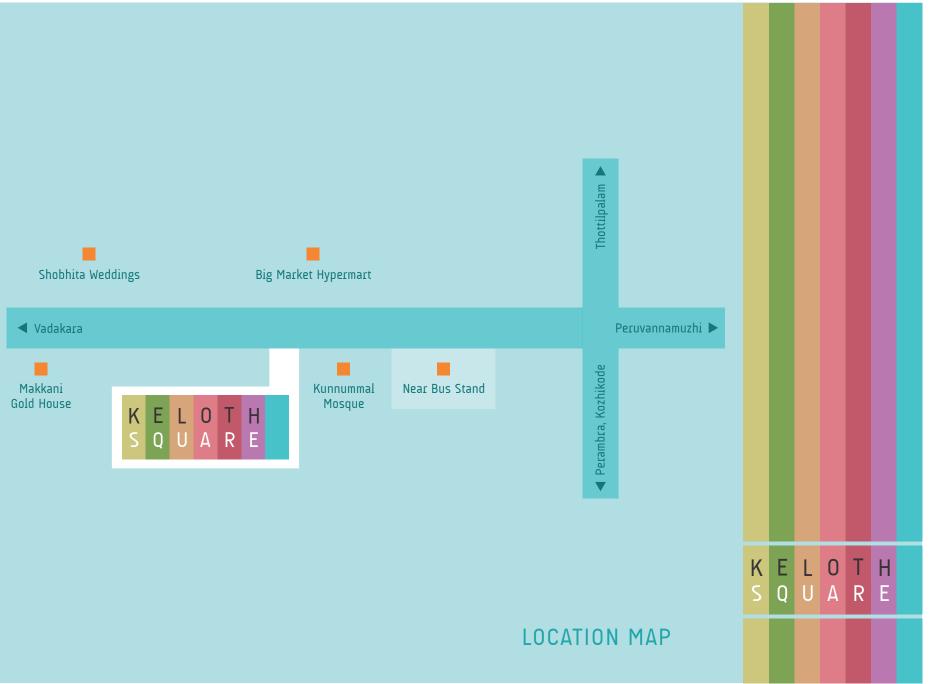

# A NEW WAY TO GO SHOPPING!

We hope to bring together a variety of brands and shopping enterprises that will add a new dimension to shopping in the region. Located in the heart of Kuttiady town, Keloth Square will be a space that is not only useful and convenient, but will also offer "big city" facilities like fully centralised air conditioning for common areas, premium interiors and parking spaces. Adding a touch of class and comfort and also give people new & exciting experiences of discovery and exploration. Bringing better and more diverse products closer to the people of Kuttiady.