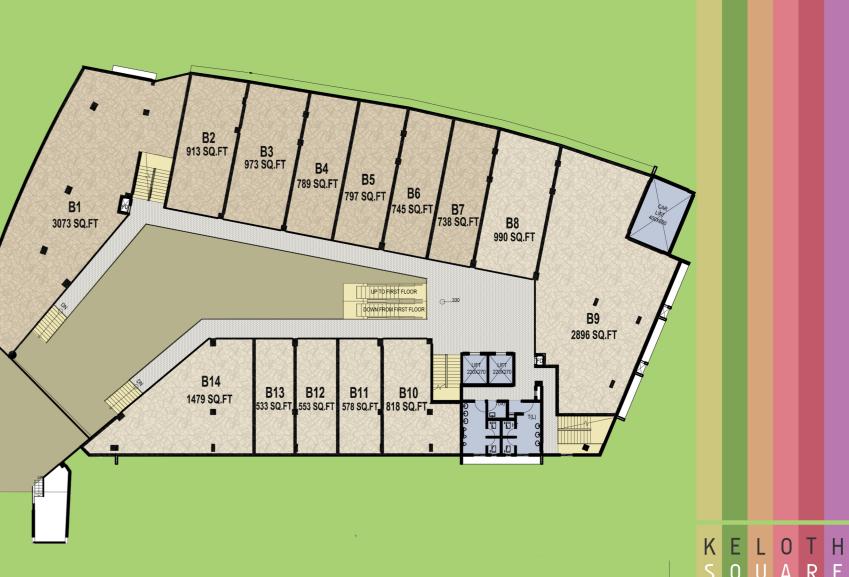

lders owes its origin to such constructive traits of the plant Lichen. The group's concept of infrastructure development corresponds to that of the Manna, which is the symbol of happiness and heaven and Lichen which offers equal benefits for everyone involved. With infrastructure ideas that are a favourite among all their customers, Lichen Builders have always strived to keep up to the name they have chosen.

As the manna, be sure to hold on to what Lichen Builders have to offer with all its benefits. Lichen Builders has been proving their quality of work and gaining the trust and satisfaction of its investors for the last 25 years reiterating the significance of the brand name.

KELOTH SQUARE

Lichen Builders invites you to be part of this heavenly feast.



### UPPER GROUND FLOOR

•

٠





FIRST FLOOR









## OPENING SHORTLY



K Mall, Thripunithura The Vision



City Mall, Thalassery. The Vision

VISION

## ONGOING



N Square, Thripunithura, The Vision



Anand Square, Malappuram The Vision







## COMPLETED PROJECTS

V. E. Arcade, Cochin. Actual Project



Daliya Plaza, Koilandy. Actual Project

Painuthura Towers, Cochin. Actual Project



Tee Cee Commerce Gate, Thodupuzha. Actual Project



Joseph Arcade, Pala. Actual Project



Yamuna Arcade, Calicut. Actual Project



Mangalam North End, Thodupuzha. Actual Project



Rahamania Arcade, Chavakkad. The Vision

Daliya Square, Vadakara. Actual Project



Daliya Arcade, Thalassery. Actual Project



KNA Plaza, Kundannur, Cochin. Actual Project



Saaff Arcade, Koilandy. Actual Project