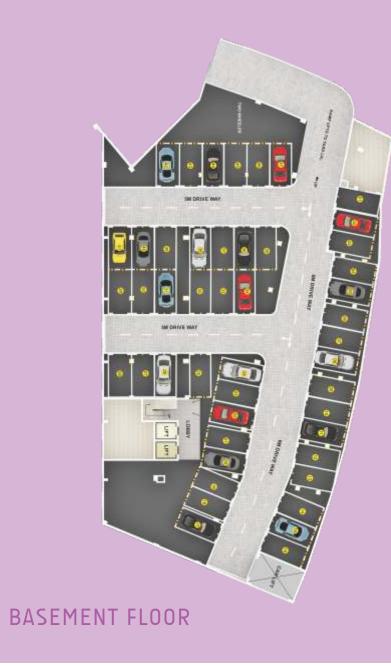

in to such constructive traits of the plant Lichen. The group's concept of infrastructure development corresponds to that of the Manna, which is the symbol of happiness and heaven and Lichen which offers equal benefits for everyone involved. With infrastructure ideas that are a favourite among all their customers, Lichen Builders have always strived to keep up to the name they have chosen.

As the manna, be sure to hold on to what Lichen Builders have to offer with all its benefits. Lichen Builders has been proving their quality of work and gaining the trust and satisfaction of its investors for the last 25 years reiterating the significance of the brand name.

KELOTH SQUARE

Lichen Builders invites you to be part of this heavenly feast.



### UPPER GROUND FLOOR

•

٠





FIRST FLOOR









## OPENING SHORTLY



K Mall, Thripunithura The Vision



City Mall, Thalassery. The Vision

VISION

## ONGOING



N Square, Thripunithura, The Vision



Anand Square, Malappuram The Vision







## COMPLETED PROJECTS

V. E. Arcade, Cochin. Actual Project



Daliya Plaza, Koilandy. Actual Project

Painuthura Towers, Cochin. Actual Project



Tee Cee Commerce Gate, Thodupuzha. Actual Project



Joseph Arcade, Pala. Actual Project



Yamuna Arcade, Calicut. Actual Project



Mangalam North End, Thodupuzha. Actual Project



Rahamania Arcade, Chavakkad. The Vision

Daliya Square, Vadakara. Actual Project



Daliya Arcade, Thalassery. Actual Project



KNA Plaza, Kundannur, Cochin. Actual Project



Saaff Arcade, Koilandy. Actual Project